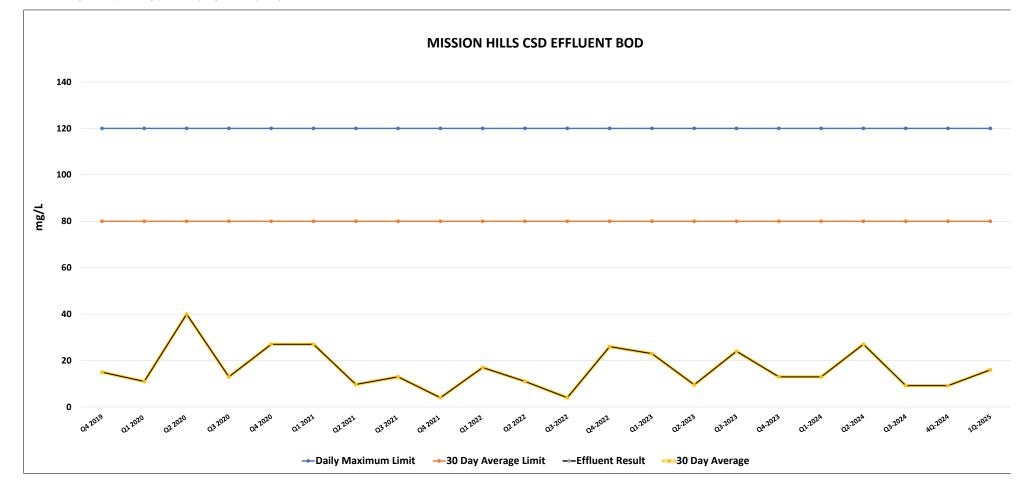

# MISSION HILLS CSD EFFLUENT BOD (mg/L)

| MONTH                      | Q4 2019 | Q1 2020 | Q2 2020 | Q3 2020 | Q4 2020 | Q1 2021 | Q2 2021 | Q3 2021 | Q4 2021 | Q1 2022 | Q2 2022 | Q3-2022 | Q4-2022 | Q1-2023 | Q2-2023 | Q3-2023 | Q4-2023 | Q1-2024 | Q2-2024 | Q3-2024 | Q4-2024 |
|----------------------------|---------|---------|---------|---------|---------|---------|---------|---------|---------|---------|---------|---------|---------|---------|---------|---------|---------|---------|---------|---------|---------|
| Daily Maximum Permit Limit | 120     | 120     | 120     | 120     | 120     | 120     | 120     | 120     | 120     | 120     | 120     | 120     | 120     | 120     | 120     | 120     | 120     | 120     | 120     | 120     | 120     |
| 30 Day Average Pemit Limit | 80      | 80      | 80      | 80      | 80      | 80      | 80      | 80      | 80      | 80      | 80      | 80      | 80      | 80      | 80      | 80      | 80      | 80      | 80      | 80      | 80      |
| Effluent Result            | 15      | 11      | >40     | 13      | 27      | 27      | 10      | 13      | <4.0    | 17      | 11      | <4.0    | 26      | 23      | 10      | 24      | 13      | 13      | 27      | 9       | 9       |
| 30 Day Average             | 15      | 11      | >40     | 13      | 27      | 27      | 10      | 13      | <4.0    | 17      | 11      | <4.0    | 26      | 23      | 10      | 24      | 13      | 13      | 27      | 9       | 9       |

Non-detect, estimated, and greater than (>) results are graphed at their reporting levels or as reported by lab.