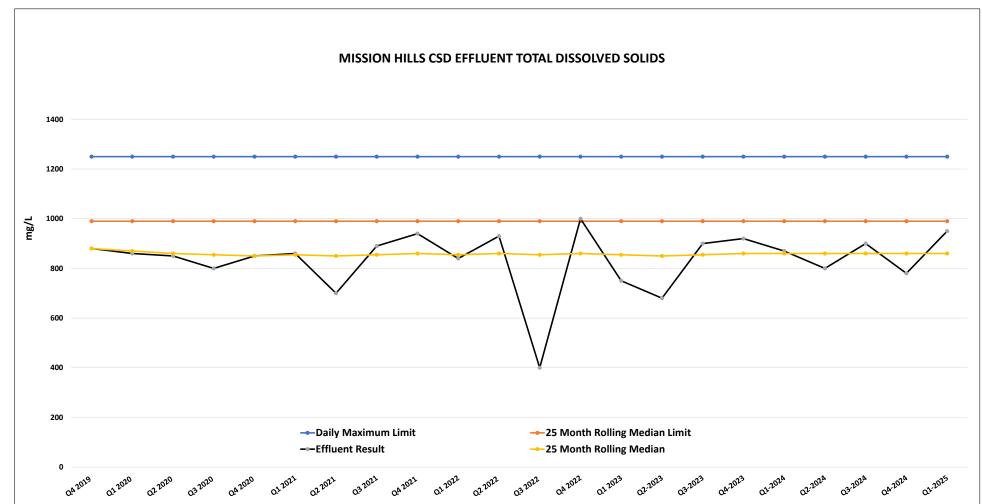

### MISSION HILLS CSD EFFLUENT TOTAL DISSOLVED SOLIDS (mg/L)

| MONTH                         | Q4 2019 | Q1 2020 | Q2 2020 | Q3 2020 | Q42020 | Q1 2021 | Q2 2021 | Q3 2021 | Q4 2021 | Q1 2022 | Q2 2022 | Q3 2022 | Q4 2022 | Q1 2023 | Q2 2023 | Q3 2023 | Q4 2023 | Q1 2024 | Q2-2024 | Q3-2024 | Q4-2024 |
|-------------------------------|---------|---------|---------|---------|--------|---------|---------|---------|---------|---------|---------|---------|---------|---------|---------|---------|---------|---------|---------|---------|---------|
| Daily Maximum Permit Limit    | 1,250   | 1,250   | 1,250   | 1,250   | 1,250  | 1,250   | 1,250   | 1,250   | 1,250   | 1,250   | 1,250   | 1,250   | 1,250   | 1,250   | 1,250   | 1,250   | 1,250   | 1,250   | 1,250   | 1,250   | 1,250   |
| 25 Month Rolling Median Limit | 990     | 990     | 990     | 990     | 990    | 990     | 990     | 990     | 990     | 990     | 990     | 990     | 990     | 990     | 990     | 990     | 990     | 990     | 990     | 990     | 990     |
| Effluent Result               | 880     | 860     | 850     | 800     | 850    | 860     | 700     | 890     | 940     | 840     | 930     | 400     | 1,000   | 750     | 680     | 900     | 920     | 870     | 800     | 900     | 780     |
| 25 Month Rolling Median       | 870     | 860     | 860     | 860     | 855    | 860     | 855     | 860     | 860     | 860     | 860     | 860     | 860     | 860     | 855     | 860     | 860     | 860     | 860     | 860     | 860     |