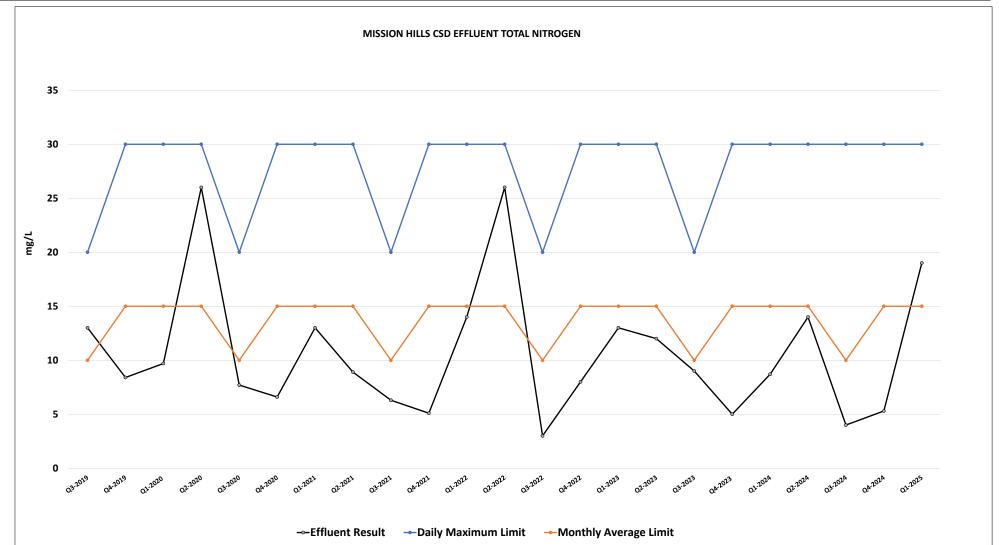

| MONTH                      | Q3-2019 | Q4-2019 | Q1-2020 | Q2-2020 | Q3-2020 | Q4-2020 | Q1-2021 | Q2-2021 | Q3-2021 | Q4-2021 | Q1-2022 | Q2-2022 | Q3-2022 | Q4-2022 | Q1-2023 | Q2-2023 | Q3-2023 | Q4-2023 | Q1-2024 | Q2-2024 | Q3-2024 | Q3-2024 | Q1-2025 |
|----------------------------|---------|---------|---------|---------|---------|---------|---------|---------|---------|---------|---------|---------|---------|---------|---------|---------|---------|---------|---------|---------|---------|---------|---------|
| Daily Maximum Permit Limit | 20      | 30      | 30      | 30      | 20      | 30      | 30      | 30      | 20      | 30      | 30      | 30      | 20      | 30      | 30      | 30      | 20      | 30      | 30      | 30      | 30      | 30      | 30      |
| Monthly Average Limit      | 10      | 15      | 15      | 15      | 10      | 15      | 15      | 15      | 10      | 15      | 15      | 15      | 10      | 15      | 15      | 15      | 10      | 15      | 15      | 15      | 10      | 15      | 15      |
| Effluent Result            | 13      | 8       | 10      | 26      | 8       | 7       | 13      | 9       | 6       | 5       | 14      | 26      | 3       | 8       | 13      | 12      | 9       | 5       | 9       | 14      | 4       | 2       | 2       |