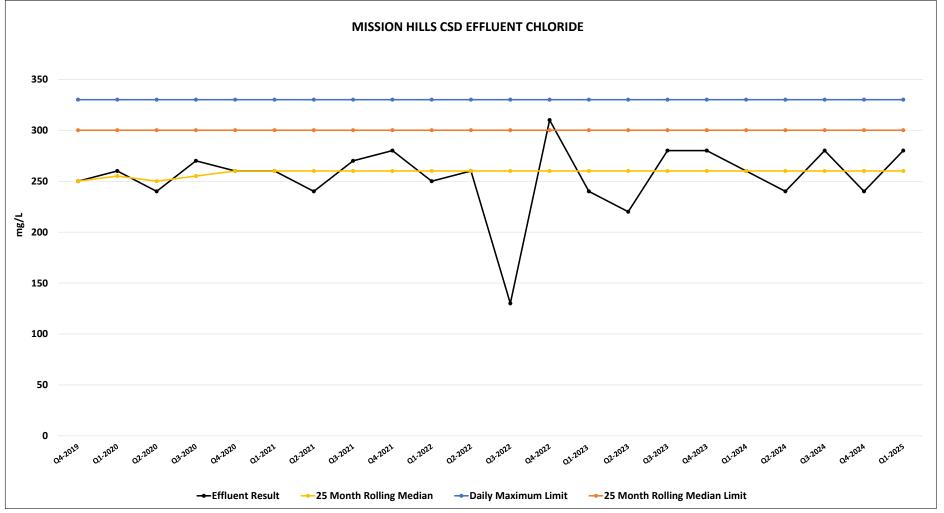

### MISSION HILLS CSD EFFLUENT CHLORIDE (mg/L)

| MONTH                         | Q4-2019 | Q1-2020 | Q2-2020 | Q3-2020 | Q4-2020 | Q1-2021 | Q2-2021 | Q3-2021 | Q4-2021 | Q1-2022 | Q2-2022 | Q3-2022 | Q4-2022 | Q1-2023 | Q2-2023 | Q3-2023 | Q4-2023 | Q1-2024 | Q2-2024 | Q3-2024 | Q4-2024 | Q1-2025 |
|-------------------------------|---------|---------|---------|---------|---------|---------|---------|---------|---------|---------|---------|---------|---------|---------|---------|---------|---------|---------|---------|---------|---------|---------|
| Daily Maximum Permit Limit    | 330     | 330     | 330     | 330     | 330     | 330     | 330     | 330     | 330     | 330     | 330     | 330     | 330     | 330     | 330     | 330     | 330     | 330     | 330     | 330     | 330     | 330     |
| 25 Month Rolling Median Limit | 300     | 300     | 300     | 300     | 300     | 300     | 300     | 300     | 300     | 300     | 300     | 300     | 300     | 300     | 300     | 300     | 300     | 300     | 300     | 300     | 300     | 300     |
| Effluent Result               | 250     | 260     | 240     | 270     | 260     | 260     | 240     | 270     | 280     | 250     | 260     | 130     | 310     | 240     | 220     | 280     | 280     | 260     | 240     | 280     | 240     | 280     |
| 25 Month Rolling Median       | 240     | 250     | 245     | 250     | 255     | 260     | 255     | 260     | 260     | 260     | 260     | 260     | 260     | 260     | 255     | 260     | 260     | 260     | 260     | 260     | 260     | 260     |