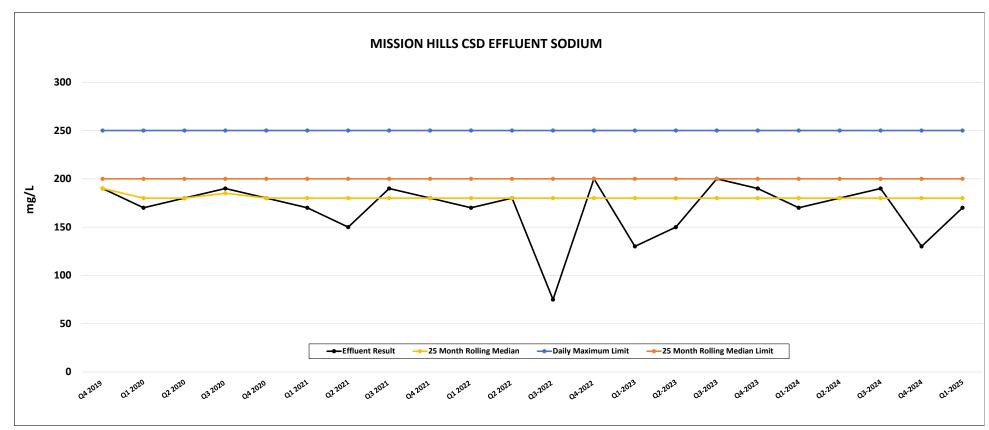

# MISSION HILLS CSD EFFLUENT SODIUM (mg/L)

| MONTH                         | Q4 2019 | Q1 2020 | Q2 2020 | Q3 2020 | Q4 2020 | Q1 2021 | Q2 2021 | Q3 2021 | Q4 2021 | Q1 2022 | Q2 2022 | Q3-2022 | Q4-2022 | Q1-2023 | Q2-2023 | Q3-2023 | Q4-2023 | Q1-2024 | Q2-2024 | Q3-2024 | Q4-2024 |
|-------------------------------|---------|---------|---------|---------|---------|---------|---------|---------|---------|---------|---------|---------|---------|---------|---------|---------|---------|---------|---------|---------|---------|
| Daily Maximum Permit Limit    | 250     | 250     | 250     | 250     | 250     | 250     | 250     | 250     | 250     | 250     | 250     | 250     | 250     | 250     | 250     | 250     | 250     | 250     | 250     | 250     | 250     |
| 25 Month Rolling Median Limit | 200     | 200     | 200     | 200     | 200     | 200     | 200     | 200     | 200     | 200     | 200     | 200     | 200     | 200     | 200     | 200     | 200     | 200     | 200     | 200     | 200     |
| Effluent Result               | 190     | 170     | 180     | 190     | 180     | 170     | 150     | 190     | 180     | 170     | 180     | 75      | 200     | 130     | 150     | 200     | 190     | 170     | 180     | 190     | 130     |
| 25 Month Rolling Median       | 190     | 180     | 180     | 185     | 180     | 170     | 180     | 180     | 180     | 180     | 180     | 180     | 180     | 180     | 180     | 180     | 180     | 180     | 180     | 180     | 180     |