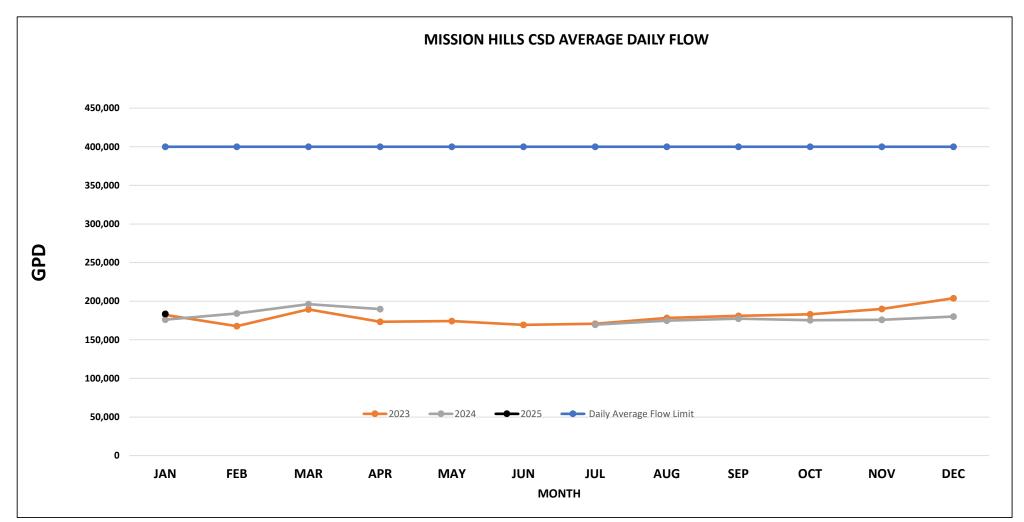

# MHCSD AVERAGE DAILY WASTEWATER FLOW (GPD)

| MONTH                    | JAN     | FEB     | MAR     | APR     | MAY     | JUN     | JUL     | AUG     | SEP     | OCT     | NOV     | DEC     |
|--------------------------|---------|---------|---------|---------|---------|---------|---------|---------|---------|---------|---------|---------|
| Daily Average Flow Limit | 400,000 | 400,000 | 400,000 | 400,000 | 400,000 | 400,000 | 400,000 | 400,000 | 400,000 | 400,000 | 400,000 | 400,000 |
| 2023                     | 182,227 | 167,689 | 189,351 | 173,446 | 174,311 | 169,441 | 170,812 | 178,317 | 181,009 | 183,039 | 190,019 | 203,847 |
| 2024                     | 176,039 | 184,061 | 196,175 | 189,774 |         |         | 169,626 | 174,891 | 177,358 | 175,452 | 176,004 | 180,042 |
| 2025                     | 183,577 |         |         |         |         |         |         |         |         |         |         |         |